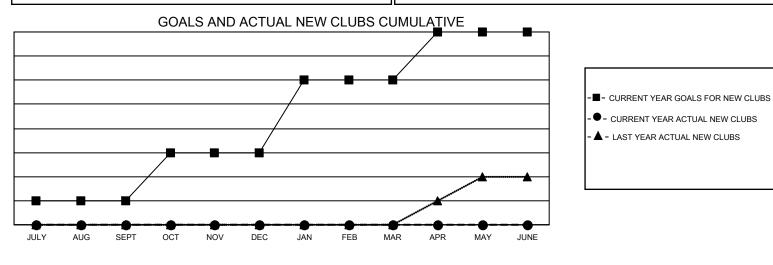

## GMT MONTHLY MEMBERSHIP PROGRESS REPORT Results as of: 6/30/2020

**Multiple District 31** 

LOCATION: NORTH CAROLINA

GMT: OPEN

GMT CA 1

| Clubs                 |               |           |               | Members               |                       |                         |                                                    |  |  |
|-----------------------|---------------|-----------|---------------|-----------------------|-----------------------|-------------------------|----------------------------------------------------|--|--|
| RESULTS FOR 2019-2020 |               |           |               | RESULTS FOR 2019-2020 |                       |                         |                                                    |  |  |
| QUARTER               | NEW CLUB GOAL | NEW CLUBS | DROPPED CLUBS | QUARTER               | ER GROWTH NET<br>GOAL | MEMBER GROWTH<br>ACTUAL | DROPPED<br>MEMBERS ACTUAI<br>(including transfers) |  |  |
| JULY/AUG/SEPT         | 1             | 0         | 3             | JULY/AUG/SEPT         | 60                    | 134                     | 142                                                |  |  |
| OCT/NOV/DEC           | 2             | 0         | 3             | OCT/NOV/DEC           | 83                    | 126                     | 215                                                |  |  |
| JAN/FEB/MAR           | 3             | 0         | 1             | JAN/FEB/MAR           | 78                    | 106                     | 180                                                |  |  |
| APR/MAY/JUNE          | 2             | 0         | 4             | APR/MAY/JUNE          | 66                    | 56                      | 259                                                |  |  |