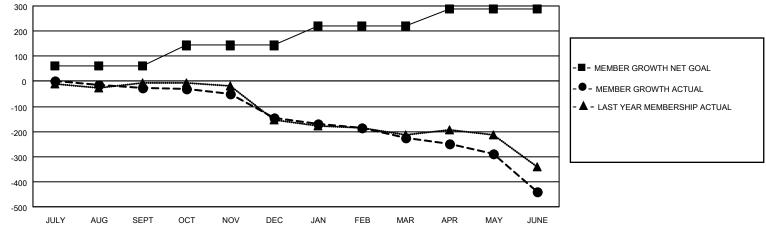

## GMT MONTHLY MEMBERSHIP PROGRESS REPORT Results as of: 6/30/2020

**Multiple District 31** 

LOCATION: NORTH CAROLINA

GMT: OPEN

GMT CA 1

| Clubs                 |               |           |               | Members               |                       |                         |                                                    |  |  |
|-----------------------|---------------|-----------|---------------|-----------------------|-----------------------|-------------------------|----------------------------------------------------|--|--|
| RESULTS FOR 2019-2020 |               |           |               | RESULTS FOR 2019-2020 |                       |                         |                                                    |  |  |
| QUARTER               | NEW CLUB GOAL | NEW CLUBS | DROPPED CLUBS | QUARTER               | ER GROWTH NET<br>GOAL | MEMBER GROWTH<br>ACTUAL | DROPPED<br>MEMBERS ACTUAI<br>(including transfers) |  |  |
| JULY/AUG/SEPT         | 1             | 0         | 3             | JULY/AUG/SEPT         | 60                    | 134                     | 142                                                |  |  |
| OCT/NOV/DEC           | 2             | 0         | 3             | OCT/NOV/DEC           | 83                    | 126                     | 215                                                |  |  |
| JAN/FEB/MAR           | 3             | 0         | 1             | JAN/FEB/MAR           | 78                    | 106                     | 180                                                |  |  |
| APR/MAY/JUNE          | 2             | 0         | 4             | APR/MAY/JUNE          | 66                    | 56                      | 259                                                |  |  |